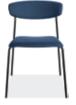

# WOLFGANG STACKABLE CHAIR

#### **Features**

- · Made in Italy of imported materials
- Meets or exceeds ANSI/BIFMA X5.1-2017 standards for commercial use
- 5 year warranty



Wolfgang stackable dining chair in Medley oatmeal with chrome legs

#### Wolfgang stackable chair collection



21w 21d 32h stackable chair



# WOLFGANG

#### **Features**

· Free swatches available

#### Business Interiors approved stocked fabric



### Medley

PRICE GROUP: —

APPLICATION: indoor upholstery
CONTENT: 100% polyester weave

FEATURES: —

CLEANING CODE: S, solvent based

WOVEN IN: China
CERTIFICATIONS: —
BACKING: none
STAIN-REPELLENT FINISH: —
FABRIC DIRECTION: —

FLAMMABILITY: passes CA TB 117-2013 Sect. 1

CROCKING: —
COLORFASTNESS: 5-7
PILLING: 4

ABRASION: 75,000 Martindale Cycles

ACT®

PERFORMANCE: -

#### Stocked synthetic leather



## Synthetic leather

APPLICATION: indoor upholstery, residential use

TYPE/FINISH: —
FEATURES: —
TANNED IN: —
FLAMMABILITY: —
CONSIDERATIONS: —

#### Stocked leg options