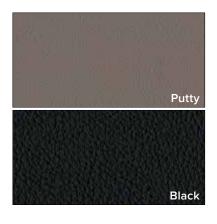

#### Stocked synthetic leather

## Synthetic leather

APPLICATION: indoor upholstery, residential use

TYPE/FINISH: —
FEATURES: —
TANNED IN: —
FLAMMABILITY: —
CONSIDERATIONS: —