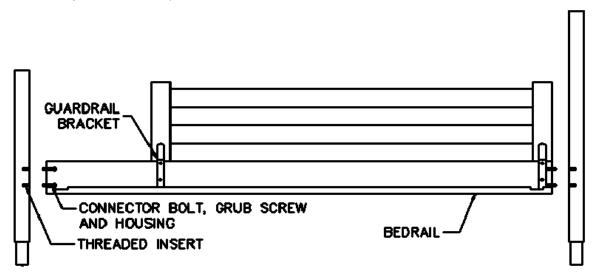

Secure Guardrail to the bed before use!

Place the **Short Guardrail** on the front Bedrail against the Headboard. Use a Phillips-Head Screwdriver (not included) and 2 Screws (enclosed in cardboard pad on bracket) to attach each of the brackets to the inside of the Bedrail.