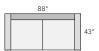

#### sofa collection

78" SOFA\* Gino Cement \$2,099 Tatum Oatmeal \$2,299

88" SOFA Gino Cement \$2,199 Tatum Oatmeal \$2,399

98" SOFA Gino Cement \$2,299 Tatum Oatmeal \$2,499

122" THREE-PIECE MODULAR SOFA Gino Cement \$3,700 Tatum Oatmeal \$4,100