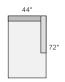

80" LEFT-ARM SOFA Gino Cement \$1,900 Tatum Oatmeal \$2,100

80" RIGHT-ARM SOFA Gino Cement \$1,900 Tatum Oatmeal \$2,100

LEFT-ARM CHAISE Gino Cement \$1,700 Tatum Oatmeal \$1,900

RIGHT-ARM CHAISE Gino Cement \$1,700 Tatum Oatmeal \$1,900

LEFT-ARM ANGLED CHAISE Gino Cement \$2,000 Tatum Oatmeal \$2,200

RIGHT-ARM ANGLED CHAISE Gino Cement \$2,000 Tatum Oatmeal \$2,200