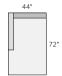

80" LEFT-ARM SOFA Gino Cement \$1,900 Tatum Oatmeal \$2,100

80" RIGHT-ARM SOFA Gino Cement \$1,900 Tatum Oatmeal \$2,100

LEFT-ARM CHAISE Gino Cement \$1,700 Tatum Oatmeal \$1,900

RIGHT-ARM CHAISE Gino Cement \$1,700 Tatum Oatmeal \$1,900

LEFT-ARM ANGLED CHAISE Gino Cement \$2,000 Tatum Oatmeal \$2,200

RIGHT-ARM ANGLED CHAISE Gino Cement \$2,000 Tatum Oatmeal \$2,200