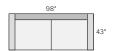

#### sofa collection

78" SOFA\* Gino Cement \$2,099 Tatum Oatmeal \$2,299

88" SOFA Gino Cement \$2,199 Tatum Oatmeal \$2,399

98" SOFA Gino Cement \$2,299 Tatum Oatmeal \$2,499

122" THREE-PIECE MODULAR SOFA Gino Cement \$3,700 Tatum Oatmeal \$4,100