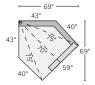

## sectional pieces

43" OTTOMAN Gino Cement \$800 Tatum Oatmeal \$850

ARMLESS CHAIR Gino Cement \$1,100 Tatum Oatmeal \$1,200

CORNER Gino Cement \$1,300 Tatum Oatmeal \$1,450

72" ARMLESS SOFA Gino Cement \$1,700 Tatum Oatmeal \$1,900

## 15 stocked pre-configured sectional options