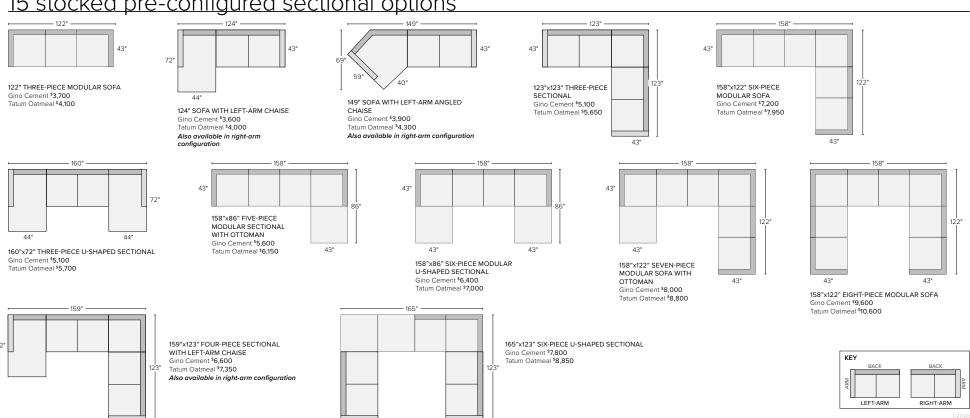

SOFA Gino Cement \$3,700 Tatum Oatmeal \$4,100

## sectional pieces



43" OTTOMAN Gino Cement \$800 Tatum Oatmeal \$850



ARMLESS CHAIR Gino Cement \$1,100 Tatum Oatmeal \$1,200



CORNER Gino Cement \$1,300 Tatum Oatmeal \$1,450



72" ARMLESS SOFA Gino Cement \$1,700 Tatum Oatmeal \$1,900



80" LEFT-ARM SOFA Gino Cement \$1,900 Tatum Oatmeal \$2,100



80" RIGHT-ARM SOFA Gino Cement \$1,900 Tatum Oatmeal \$2,100



LEFT-ARM CHAISE Gino Cement \$1,700 Tatum Oatmeal \$1,900



RIGHT-ARM CHAISE Gino Cement \$1,700 Tatum Oatmeal \$1,900



LEFT-ARM ANGLED CHAISE Gino Cement \$2,000 Tatum Oatmeal \$2,200



RIGHT-ARM ANGLED CHAISE Gino Cement \$2,000 Tatum Oatmeal \$2,200

## MAYER



#### STOCKED FABRIC OPTIONS



TATUM OATMEAL GINO CEMENT

## 15 stocked pre-configured sectional options