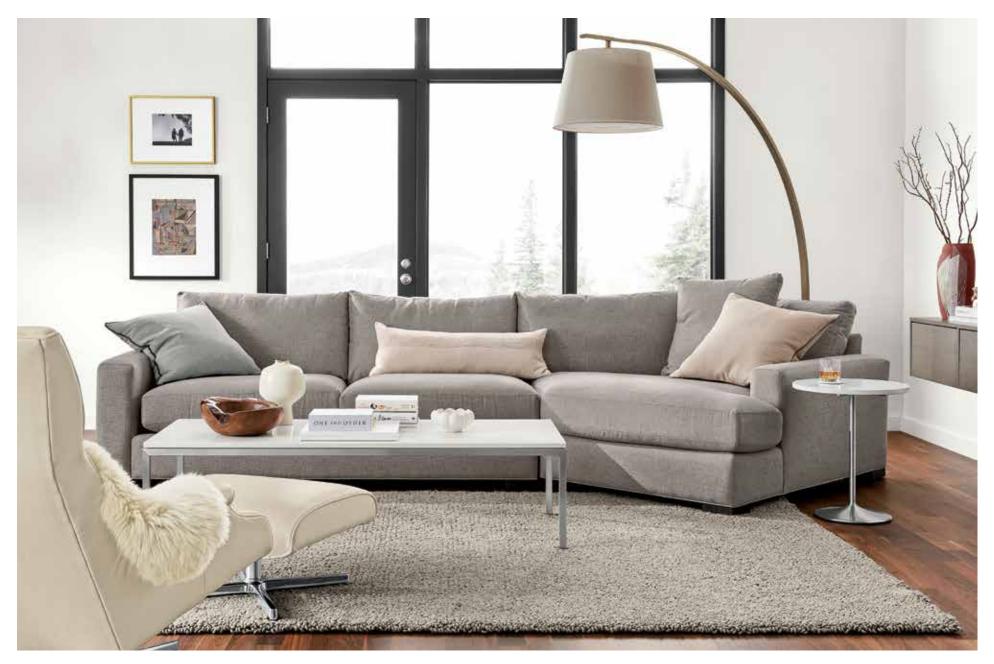

Mayer 149" sofa with right-arm angled chaise in Gino cement.

# MAYER COLLECTION

Room&Board®

# **MAYER**



#### STOCKED FABRIC OPTIONS



TATUM OATMEAL GINO CEMENT

#### sofa collection



78" SOFA\* Gino Cement \$2,099 Tatum Oatmeal \$2,299



88" SOFA Gino Cement \$2,199 Tatum Oatmeal \$2,399



98" SOFA Gino Cement \$2,299 Tatum Oatmeal \$2,499



122" THREE-PIECE MODULAR SOFA Gino Cement \$3,700 Tatum Oatmeal \$4,100

## sectional pieces



43" OTTOMAN Gino Cement \$800 Tatum Oatmeal \$850



ARMLESS CHAIR Gino Cement \$1,100 Tatum Oatmeal \$1,200



CORNER Gino Cement \$1,300 Tatum Oatmeal \$1,450



72" ARMLESS SOFA Gino Cement \$1,700 Tatum Oatmeal \$1,900



80" LEFT-ARM SOFA Gino Cement \$1,900 Tatum Oatmeal \$2,100



80" RIGHT-ARM SOFA Gino Cement \$1,900 Tatum Oatmeal \$2,