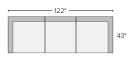

#### sofa collection

78" SOFA\* Gino Cement \$2,099 Tatum Oatmeal \$2,299

88" SOFA Gino Cement \$2,199 Tatum Oatmeal \$2,399

98" SOFA Gino Cement \$2,299 Tatum Oatmeal \$2,499

122" THREE-PIECE MODULAR SOFA Gino Cement \$3,700 Tatum Oatmeal \$4,100