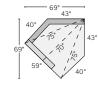

## sectional pieces

43" OTTOMAN Gino Cement \$800 Tatum Oatmeal \$850

ARMLESS CHAIR Gino Cement \$1,100 Tatum Oatmeal \$1,200

CORNER Gino Cement \$1,300 Tatum Oatmeal \$1,450

72" ARMLESS SOFA Gino Cement \$1,700 Tatum Oatmeal \$1,900

## 15 stocked pre-configured sectional options