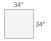

#### sectional pieces

34" OTTOMAN

72" LEFT-ARM SOFA Arin Ivory \$1,600 Banks Mink \$1,900

33" ARMLESS CHAIR Arin Ivory \$900 Banks Mink \$1,100

72" RIGHT-ARM SOFA

Arin Ivory \$1,600 Banks Mink \$1,900

34" CORNER Arin Ivory \$1,000 Banks Mink \$1,300