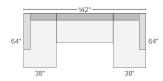

## 10 stocked pre-configured sectional options

142"x64" THREE-PIECE U-SHAPED SECTIONAL Arin Ivory \$4,200 Banks Mink \$5,100