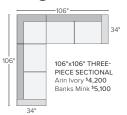

## 10 stocked pre-configured sectional options

142"x64" THREE-PIECE U-SHAPED SECTIONAL Arin Ivory \$4,200 Banks Mink \$5,100