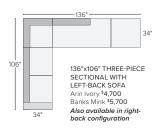

## 10 stocked pre-configured sectional options

142"x64" THREE-PIECE U-SHAPED SECTIONAL Arin Ivory \$4,200 Banks Mink \$5,100