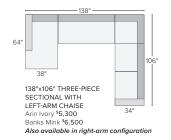

4" OTTOMAN





72" LEFT-ARM SOFA Arin Ivory \$1,600 Banks Mink \$1,900



33" ARMLESS CHAIR Arin Ivory \$900 Banks Mink \$1,100

72" RIGHT-ARM SOFA

Arin Ivory \$1,600 Banks Mink \$1,900



34" CORNER Arin Ivory \$1,000 Banks Mink \$1,300



38" LEFT-ARM CHAISE Arin Ivory \$1,500 Banks Mink \$1,800



38" RIGHT-ARM CHAISE Arin Ivory \$1,500 Banks Mink \$1,800



66" ARMLESS LOVESEAT Arin Ivory \$1,200 Banks Mink \$1,500



68" LEFT-BACK SOFA Arin Ivory \$1,300 Banks Mink \$1.600



68" RIGHT-BACK SOFA Arin Ivory \$1,300 Banks Mink \$1,600

## **STERLING**



#### STOCKED FABRIC OPTIONS







ARIN IVORY BANKS MINK

STAINLESS STEEL MINERAL NATURAL STEEL

## 10 stocked pre-configured sectional options









142"x64" THREE-PIECE U-SHAPED SECTIONAL Arin Ivory \$4,200 Banks Mink \$5,100