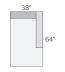

38" LEFT-ARM CHAISE Arin Ivory \$1,500 Banks Mink \$1,800

38" RIGHT-ARM CHAISE Arin Ivory \$1,500 Banks Mink \$1,800

66" ARMLESS LOVESEAT Arin Ivory \$1,200 Banks Mink \$1,500

68" LEFT-BACK SOFA Arin Ivory \$1,300 Banks Mink \$1.600