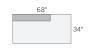

38" LEFT-ARM CHAISE Arin Ivory \$1,500 Banks Mink \$1,800

38" RIGHT-ARM CHAISE Arin Ivory \$1,500 Banks Mink \$1,800

66" ARMLESS LOVESEAT Arin Ivory \$1,200 Banks Mink \$1,500

68" LEFT-BACK SOFA Arin Ivory \$1,300 Banks Mink \$1.600

68" RIGHT-BACK SOFA Arin Ivory \$1,300 Banks Mink \$1,600