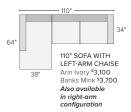

#### sectional pieces

34" OTTOMAN

72" LEFT-ARM SOFA Arin Ivory \$1,600 Banks Mink \$1,900

33" ARMLESS CHAIR Arin Ivory \$900 Banks Mink \$1,100

72" RIGHT-ARM SOFA

Arin Ivory \$1,600 Banks Mink \$1,900

34" CORNER Arin Ivory \$1,000 Banks Mink \$1,300