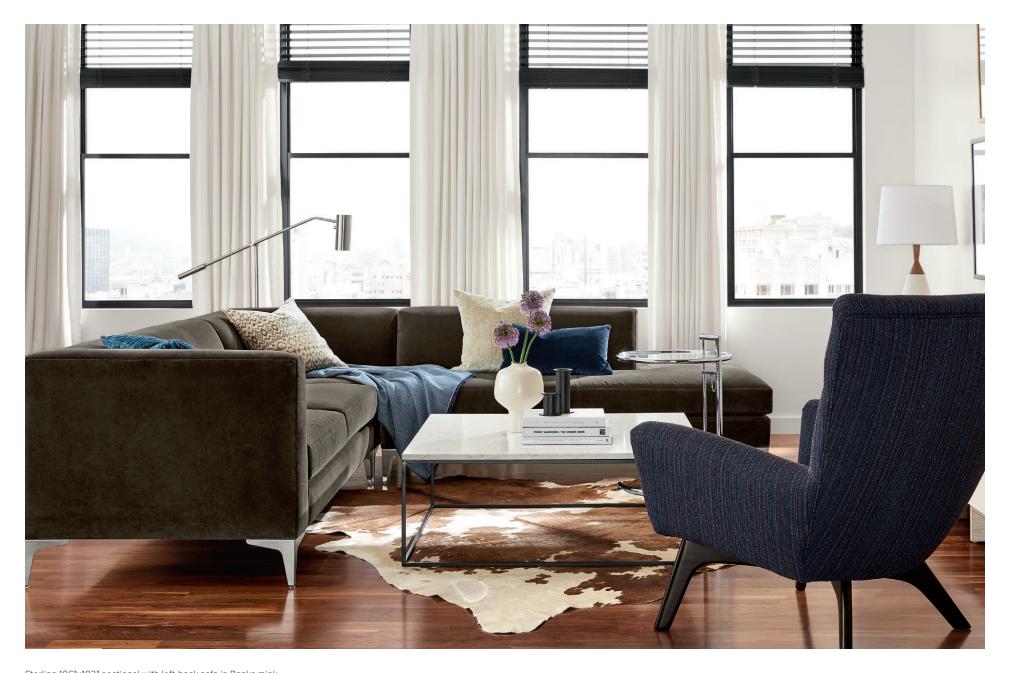

Sterling 106"x102" sectional with left-back sofa in Banks mink.

STERLING COLLECTION

Room&Board®