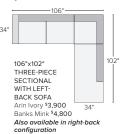

Sterling 106"x102" sectional with left-back sofa in Banks mink.

STERLING COLLECTION

Room&Board®