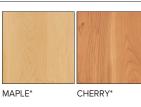

## WOOD OPTIONS

**CERAMIC OPTIONS** 

**STAINLESS** NATURAL STEEL

Lacquer finish (all woods) Our lacquer is a clear, low-sheen finish that seals and helps protect surfaces, while highlighting the natural beauty of the material. The finish holds up to daily use but can wear with excessive heat or moisture. Maintenance is simple—just wipe with a damp cloth and then dry immediately.