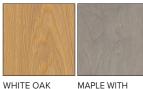

## WOOD OPTIONS

**CERAMIC OPTIONS** 

**STAINLESS** NATURAL STEEL

Lacquer finish (all woods) Our lacquer is a clear, low-sheen finish that seals and helps protect surfaces, while highlighting the natural beauty of the material. The finish holds up to daily use but can wear with excessive heat or moisture. Maintenance is simple—just wipe with a damp cloth and then dry immediately.