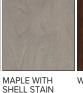

## WOOD OPTIONS

**CERAMIC OPTIONS** 

**STAINLESS** NATURAL STEEL

Lacquer finish (all woods) Our lacquer is a clear, low-sheen finish that seals and helps protect surfaces, while highlighting the natural beauty of the material. The finish holds up to daily use but can wear with excessive heat or moisture. Maintenance is simple—just wipe with a damp cloth and then dry immediately.